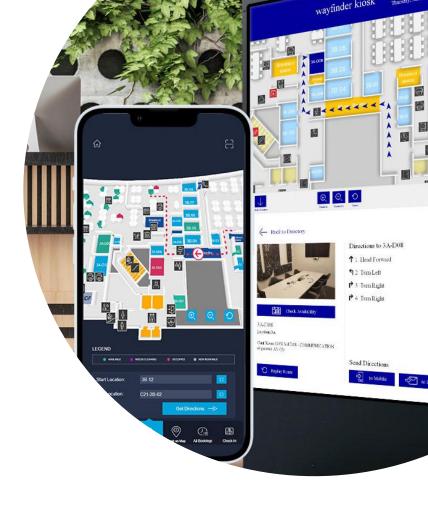

Powered by an immersive, easy-to-use content management software, the process of creating, managing, and enhancing any client's designed content has never been more accessible. With fully customizable integrations spanning digital signage, space management, room scheduling, interactive 3D wayfinding, contact-less interaction technology, large array video walls, native or HTML mobile apps, and more, 22Miles brings limitless content experiences from idea to installation.

## **Limitless Possibilities for Connection**

22Miles seamlessly incorporates your organization's essential information, emergency alerts, news, stats, events, and other data feeds vital to you into singular system management automation. These feeds will update dynamically on their own, allowing you to perform your day to day activities with displays functioning independently in the background. All changes that are made to the original data feed auto-sync directly to the displays. This self-managed solution will automate the entire process of updating your display's visual communication and infotainment. All 3rd party software and open APIs are supported through 22Miles' native data source integration capabilities.