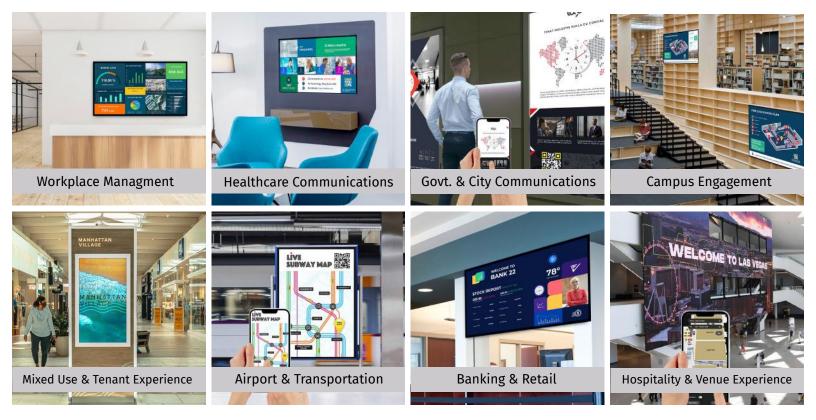

## Who we serve

22Miles creates a unique experience for agile environments, interactive applications, directories, and visually impactful informational content for healthcare, education, venues, corporate workspaces, experience centers, transportation hubs, government, smart cities, retail, or large campuses.