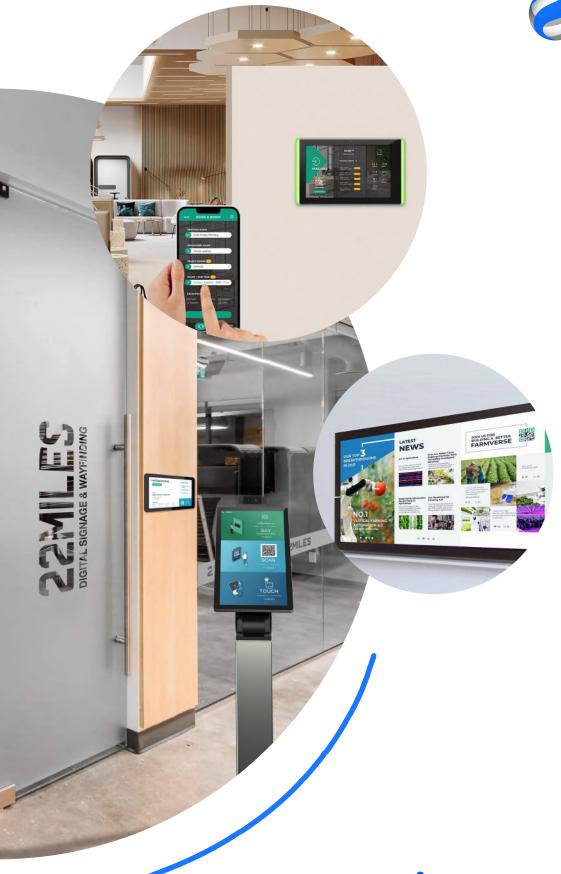

## **Our Solutions**

22Miles is the global leader in cross-functional digital signage solutions. Our flexible system is a forward-thinking platform for organizations and facilities of all markets, providing digital connectivity, visual communications, media management, and adaptive multi-point interactive experiences.

Powered by an immersive, easy-to-use content management software, the process of creating, managing, and enhancing any client's designed content has never been more accessible. With fully customizable integrations spanning digital signage, space management, room scheduling, interactive 3D wayfinding, contact-less interaction technology, large array video walls, native or HTML mobile apps, and more, 22Miles brings limitless content experiences from idea to installation.