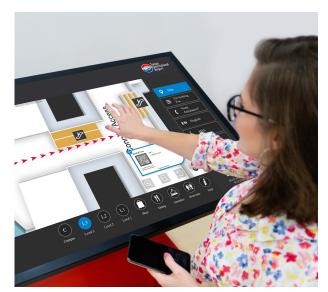

#### **Interactive Wayfinding**

- Industry leading interactive 3D wayfinding software with 100% in-house editing control
- · Ideal for multiple floors and complex layouts
- Maps are transferable to mobile devices with a QR code for navigation on-the-go
- Includes ADA routing and accessibility options for wayfinding
- · AR wayfinding plug-in with integrated point of interest (POI) locations available
- Indoor positioning through BLE beacons as needed