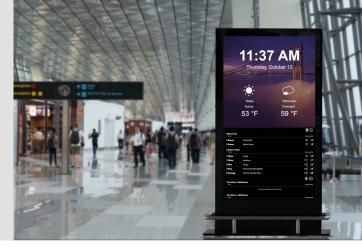

#### **Digital Signage and Video Walls**

- · Large-format display such as LED video walls for creating modern, visually stunning experiences
- Display content from multiple sources, including FIDS/GIDS, weather, radar, and more
- Integrates with 3rd party data feeds, such as social media or emergency alerts for real-time notifications
- · Show advertisements or animated content in any resolution or orientation