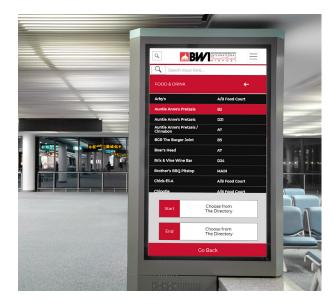

#### **Interactive Wayfinding**

- Industry leading interactive 3D wayfinding software with 100% in-house editing control
- · Ideal for multiple floors and complex layouts
- Maps are transferable to mobile devices with a QR code for navigation on-the-go
- Includes ADA routing and accessibility options for wayfinding
- · AR wayfinding plug-in with integrated point of interest (POI) locations available
- Indoor positioning through BLE beacons as needed