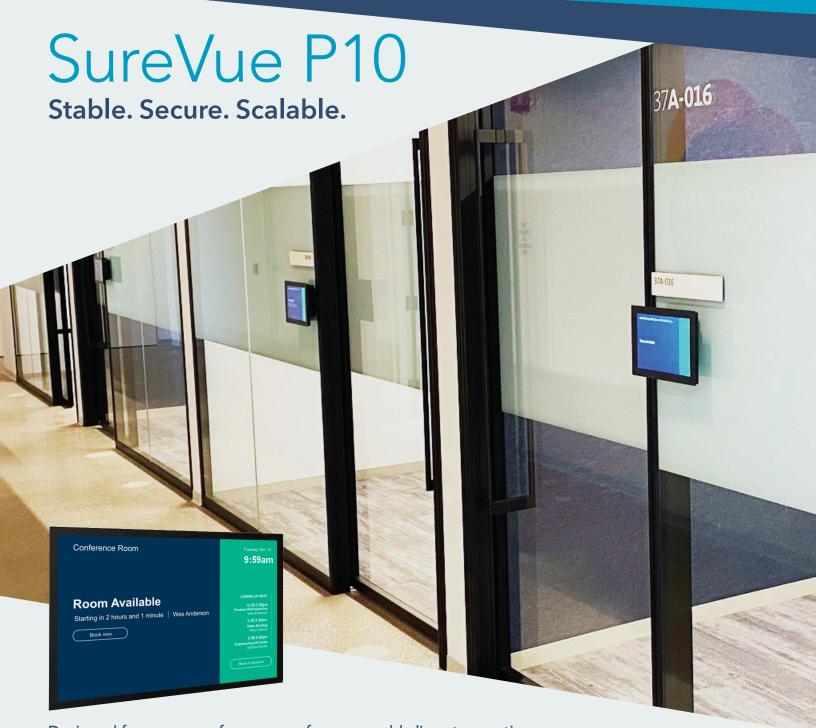

Designed for an array of use cases, from assembly lines to meeting rooms, our integrated panels are delivered ready for push of a button installation with MediaVue OS, Active Network Manager and 22Miles CMS preinstalled.

# SureVue P10

Stable. Secure. Scalable.

With 22Miles software pre-installed, there is no need for additional on-site installation. This integrated approach ensures a streamlined setup process and reduces deployment time. By leveraging the power of MediaVue's integrated OS, customers can easily harness the full capabilities of 22Miles, including hundreds of professionally designed templates and a host of native integrations with external data sources. Ideal for digital signage and room booking, managing content has never been easier, and the output is nothing short of stunning with unmatched reliability.