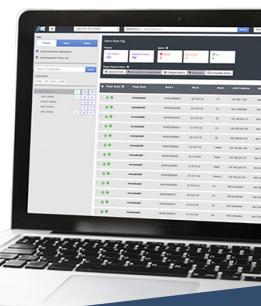

Streamlined installation and configuration through MediaVue OS and Active Network Manager